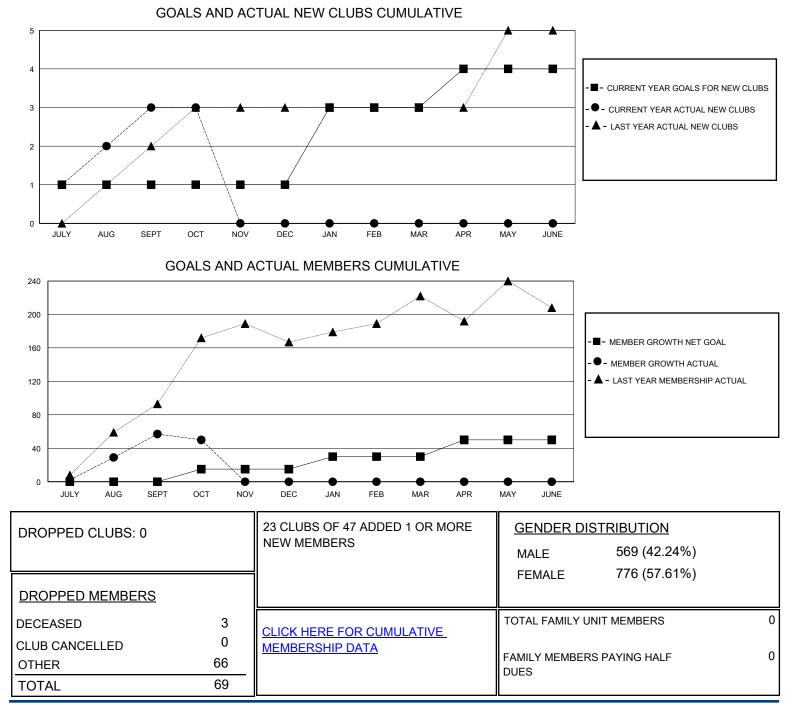

## MONTHLY MEMBERSHIP PROGRESS REPORT

District 301 B1

Results as of: 10/31/2024

| GMT:                  | LOCATION PHILIPPINES |           |               |                       |                         |                         | GMT CA                                             |
|-----------------------|----------------------|-----------|---------------|-----------------------|-------------------------|-------------------------|----------------------------------------------------|
| Clubs                 |                      |           |               | Members               |                         |                         |                                                    |
| RESULTS FOR 2024-2025 |                      |           |               | RESULTS FOR 2024-2025 |                         |                         |                                                    |
| QUARTER               | NEW CLUB GOAL        | NEW CLUBS | DROPPED CLUBS | QUARTER               | IBER GROWTH NET<br>GOAL | MEMBER GROWTH<br>ACTUAL | DROPPED<br>MEMBERS ACTUAL<br>(including transfers) |
| JULY/AUG/SEPT         | 1                    | 3         | 0             | JULY/AUG/SEPT         | 0                       | 119                     | 53                                                 |
| OCT/NOV/DEC           | 0                    | 0         | 0             | OCT/NOV/DEC           | 15                      | 9                       | 16                                                 |
| JAN/FEB/MAR           | 2                    | 0         | 0             | JAN/FEB/MAR           | 15                      | 0                       | 0                                                  |
| APR/MAY/JUNE          | 1                    | 0         | 0             | APR/MAY/JUNE          | 20                      | 0                       | 0                                                  |